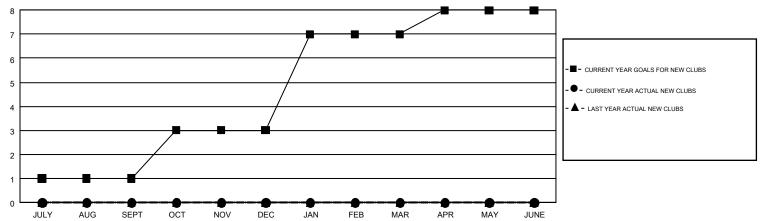

## GOALS AND ACTUAL NEW CLUBS CUMULATIVE

## GMT MONTHLY MEMBERSHIP PROGRESS REPORT

Results as of: 1/31/2019

**LOCATION: OREGON** 

Multiple District 36

**HOWARD HUDSON** 

GMT CA 1

|               | Club          | s         |               | Members               |                           |                         |                                                    |  |
|---------------|---------------|-----------|---------------|-----------------------|---------------------------|-------------------------|----------------------------------------------------|--|
|               | RESULTS FOR   | 2018-2019 |               | RESULTS FOR 2018-2019 |                           |                         |                                                    |  |
| QUARTER       | NEW CLUB GOAL | NEW CLUBS | DROPPED CLUBS | QUARTER               | MEMBER GROWTH NET<br>GOAL | MEMBER GROWTH<br>ACTUAL | DROPPED<br>MEMBERS ACTUAL<br>(including transfers) |  |
| JULY/AUG/SEPT | 1             | 0         | 2             | JULY/AUG/SEPT         | 40                        | 82                      | 77                                                 |  |
| OCT/NOV/DEC   | 2             | 0         | 0             | OCT/NOV/DEC           | 43                        | 97                      | 148                                                |  |
| JAN/FEB/MAR   | 4             | 0         | 0             | JAN/FEB/MAR           | 103                       | 43                      | 35                                                 |  |
| APR/MAY/JUNE  | 1             | 0         | 0             | APR/MAY/JUNE          | 33                        | 0                       | 0                                                  |  |