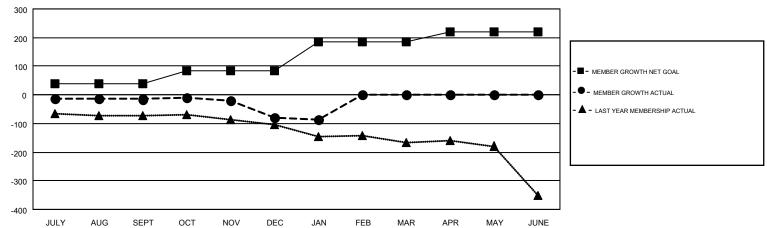

## GOALS AND ACTUAL MEMBERS CUMULATIVE

| DROPPED CLUBS: 2           |     | 69 CLUBS OF 140 ADDED 1 OR MORE NEW MEMBERS | GENDER DISTRIBUTION  MALE 2,076 (61.86%) |                |     |
|----------------------------|-----|---------------------------------------------|------------------------------------------|----------------|-----|
| DROPPED MEMBERS            |     |                                             | FEMALE                                   | 1,280 (38.14%) |     |
| DECEASED                   | 28  | CLICK HERE FOR CUMULATIVE                   | TOTAL FAMILY UNIT MEMBERS                |                | 843 |
| CLUB CANCELLED 5 OTHER 227 |     | MEMBERSHIP DATA                             | FAMILY MEMBERS PAYING HALF               |                | 432 |
| TOTAL                      | 260 |                                             | Bolo                                     |                |     |

## GMT MONTHLY MEMBERSHIP PROGRESS REPORT

Results as of: 1/31/2019

**LOCATION: OREGON** 

Multiple District 36

**HOWARD HUDSON** 

GMT CA 1

|               | Club          | s         |               | Members               |                           |                         |                                                    |  |
|---------------|---------------|-----------|---------------|-----------------------|---------------------------|-------------------------|----------------------------------------------------|--|
|               | RESULTS FOR   | 2018-2019 |               | RESULTS FOR 2018-2019 |                           |                         |                                                    |  |
| QUARTER       | NEW CLUB GOAL | NEW CLUBS | DROPPED CLUBS | QUARTER               | MEMBER GROWTH NET<br>GOAL | MEMBER GROWTH<br>ACTUAL | DROPPED<br>MEMBERS ACTUAL<br>(including transfers) |  |
| JULY/AUG/SEPT | 1             | 0         | 2             | JULY/AUG/SEPT         | 40                        | 82                      | 77                                                 |  |
| OCT/NOV/DEC   | 2             | 0         | 0             | OCT/NOV/DEC           | 43                        | 97                      | 148                                                |  |
| JAN/FEB/MAR   | 4             | 0         | 0             | JAN/FEB/MAR           | 103                       | 43                      | 35                                                 |  |
| APR/MAY/JUNE  | 1             | 0         | 0             | APR/MAY/JUNE          | 33                        | 0                       | 0                                                  |  |